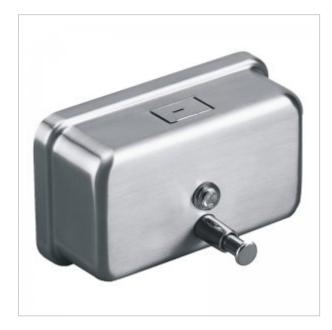

## **Soap Dispenser C7003TS**

Liquid soap dispenser in a stainless steel housing. There is a 1.2L plastic soap container inside. Matt finish (brushed steel). The filler is opened by the attached special key. Does not require expensive soap cartridges. At the front of the dispenser there is a window for viewing the remaining amount of soap.

Product features and benefits:

- Made entirely of stainless steel
- A protruding pump intuitive use of the dispenser
- Window for viewing the amount of soap
- Rounded shapes
- Fits in every bathroom
- Plastic soap container

| Capacity               | 1,2 L (1200 ml)           |
|------------------------|---------------------------|
| Housing                | Stailness Steel 1.2 mm    |
| Finish                 | Mat Finish                |
| Material               | AISI304                   |
| Supplementing          | From collective packaging |
| Close                  | Key                       |
| Dimensions             | 100 x 320 x 112 mm        |
| Window                 | Yes                       |
| Mounting               | Wall Mounting             |
| Plastic soap container | Yes                       |
| Included               | Mounting Kit, Key         |
|                        |                           |