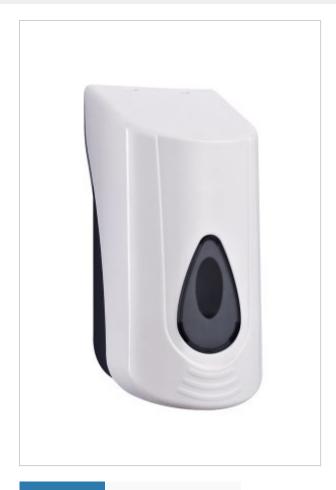

## Soap dispenser B7002

Soap dispenser made of ABS plastic. White color. A special key is attached to the dispenser, thanks to which we gain access to the interior of the dispenser and thus receive the opportunity to top up the soap. The dispenser does not require expensive soap cartridges. We can supplement it with soap from a collective packaging (e.g. from a canister). A large transparent sight glass located on the front of the dispenser informs us about the amount of soap remaining.

The tank has a capacity of 0.5 L. Dispensing takes place after pressing the bottom of the dispenser.

## **Product features and benefits:**

intuitive use of the dispenser window for viewing the amount of soap rounded shapes fits any bathroom

| 1 L.              |
|-------------------|
|                   |
| ABS material      |
| White             |
| From multipack    |
| Key               |
| 90 x 194 x 100 mm |
| yes               |
| wall              |
| mounting kit, key |
|                   |