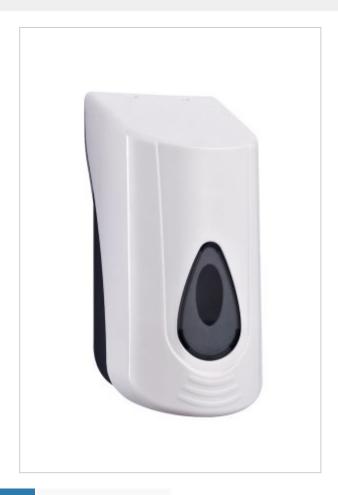

## Soap dispenser B7002

- intuitive use of the dispenser
- window for viewing the amount of soap
- rounded shapes
- fits any bathroom

| Capacity  | 0,5 L.            |
|-----------|-------------------|
| Housing   | ABS material      |
| Finishing | White             |
| Refill    | From multipack    |
| Lock      | Key               |
| Dimension | 90 x 194 x 100 mm |
| Window    | yes               |
| Montage   | wall              |
| Includes  | mounting kit, key |

Soap dispenser made of ABS plastic. White color. A special key is attached to the dispenser, thanks to which we gain access to the interior of the dispenser and thus receive the opportunity to top up the soap. The dispenser does not require expensive soap cartridges. We can supplement it with soap from a collective packaging (e.g. from a canister). A large transparent sight glass located on the front of the dispenser informs us about the amount of soap remaining. The tank has a capacity of 0.5 L. Dispensing takes place after pressing the bottom of the dispenser.