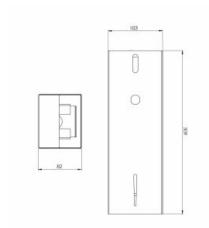

| Dimensions    | 103 x 309 x 82 mm             |
|---------------|-------------------------------|
| Weight        | 1.7 kg                        |
| Capacity      | 500 ml                        |
| Material      | AISI 304                      |
| Supplementing | From the collecting container |
| Close         | Key                           |
| Window        | Yes                           |
| Mounting      | Wall Mounting                 |
| Included      | Mounting kit, Key             |
| Lever         | Ellbow                        |
| Finish        | Matte                         |
| Housing       | Stailnes Steel, 1mm           |