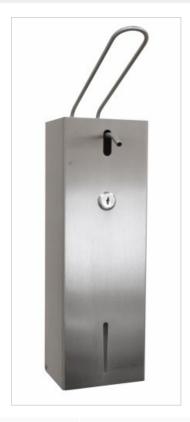

## **Elbow disinfection dispenser ST88S**

- Hygienic hand washing thanks to the elbow lever
- High quality
- Lockable with a key
- Large soap tank
- Precise fluid dosage
- Recommended for hospitals and health centers

 $Soap\ or\ disinfectant\ dispenser\ in\ a\ stainless\ steel\ case,\ elbow.\ Matte\ surface\ finish.\ The\ material\ from$ which the dispenser was made guarantees long-term corrosion protection of the coating. The construction of the dispenser is vandal-proof closed with a key and the edges are rounded. The soap is refilled from the bulk package after opening the housing. It does not require expensive soap cartridges. The soap tank has a capacity of 500 ml.