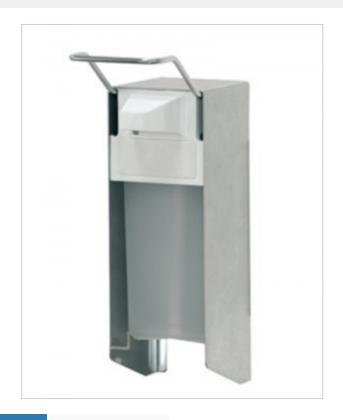

| Capivity  | 1 L            |
|-----------|----------------|
| Lever     | Elbow          |
| Housing   | Aluminium      |
| Finishing | Satin          |
| Refill    | From multipack |
| Lock      | no             |
| Dimension | 215x245x82 mm  |
| Window    | yes            |
| Montage   | wall           |
| Includes  | mounting kit   |
|           |                |

## **Elbow disinfection** liquid dispenser J7A • elbow dispensers provide optimum hygiene.

- precise liquid dosage
- recommended for hospitals and other public
- large liquid container
- high quality

Elbow disinfectant dispenser. Satin surface finish. This type of dispenser material prevent the soap or water corrode. Rounded edges and materials makes this dispenser vandal resistant. Contains plastic container inside, where you can pour liquid your choice. It doesn&HASH39;t require expensive soap refills. The liquid container has a capacity of 1 L.