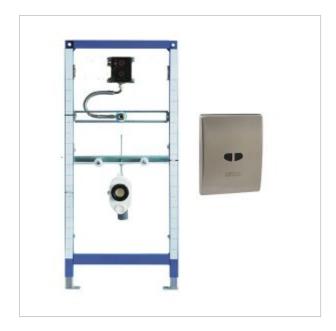

A contactless urinal set is an indispensable element of any public bathroom. The presented set consists of a frame and a touchless battery. The frame is a product made of powder coated steel. Its dimensions are 1120 x 525 x 98mm. It has 4 fixing points and, importantly, it is designed for installation in a dry plaster system or for installation in front of a solid wall. In addition, it is worth noting that the steel frame is intended for the installation of contactless electronics and time valves with a manually operated button. In addition to the aforementioned rack, the contactless set includes a urinal faucet 3302. The said faucet is a contactless fitting acting on a photocell. The range of the photocell sensor is min. 50 cm, while the time of detection of a person standing in front of the battery is at least 4 seconds. It is worth adding here that the battery does not react to people passing by. The front part of the 3302 battery housing has a cover made of stainless steel. Moreover, the faucet has a dirt filter and an automatic flushing system (every 12 hours after the last rinsing).

There are two options for powering the urinal set:

- 3307R, via a 230V AC / 6V DC power supply;
- 3307B, using a 6V battery.