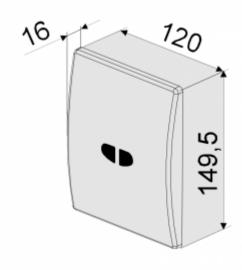

A contactless urinal set is an indispensable element of any public bathroom. The presented set consists of a frame and a touchless battery. The frame is a product made of powder coated steel. Its dimensions are 1120 x 525 x 98mm. It has 4 fixing points and, importantly, it is designed for installation in a dry plaster system or for installation in front of a solid wall. In addition, it is worth noting that the steel frame is intended for the installation of contactless electronics and time valves with a manually operated button. In addition to the aforementioned rack, the contactless set includes a urinal faucet 3302. The said faucet is a contactless fitting acting on a photocell. The range of the photocell sensor is min. 50 cm, while the time of detection of a person standing in front of the battery is at least 4 seconds. It is worth adding here that the battery does not react to people passing by. The front part of the 3302 battery housing has a cover made of stainless steel. Moreover, the faucet has a dirt filter and an automatic flushing system (every 12 hours after the last rinsing).