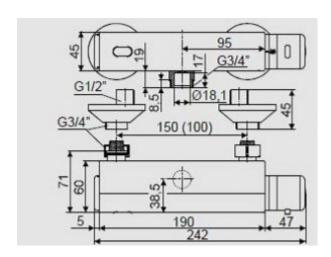

Shower panel with spout and electronic, montage kit. Does not contain CRP2 6V battery

• PZH and CE certificate

| Power           | CRP2 6V battery                   |
|-----------------|-----------------------------------|
| Connector       | 2 x 1/2"                          |
| Mixer           | thermostatic                      |
| Design          | Vandal-resistant- stainless steel |
| Water time flow | 20 sec.                           |
| Start           | START/STOP                        |
| Sensor range    | 7 cm                              |
|                 |                                   |