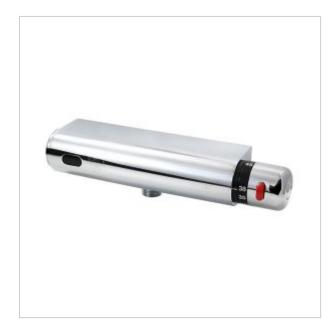

## **Electric panel 3401B**

- Powered by CRP2 6V battery
- Solid brass body, covered in chrome
- Effective look
- START/STOP sensor
- Automatic flush
- Vandal-resistant
- Durability and reliability
- Made in EU
- Easy to use and montage

Shower panel with spout and electronic, montage kit. Does not contain CRP2 6V battery

• PZH and CE certificate

| Power           | CRP2 6V battery                   |
|-----------------|-----------------------------------|
| Connector       | 2 x 1/2"                          |
| Mixer           | thermostatic                      |
| Design          | Vandal-resistant- stainless steel |
| Water time flow | 20 sec.                           |
| Start           | START/STOP                        |
| Sensor range    | 7 cm                              |
|                 |                                   |

Contains

Wall-mounted, contactless shower battery. Includes built-in thermostatic mixer with anti-burn safety. Designed for homes, offices, fitness clubs.