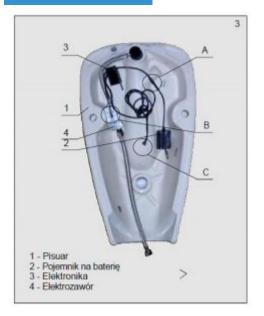

## **Electric valve**

- CRP2 6V battery
- Sensors in urinal siphon
- Unviseable for the user
- Automat flush
- Vandal-resistant
- Durabilty and reliabilty
- Made in EU
- Easy to use
- Easy to montage
- PZH, CE certificate

| Power           | battery CRP2 6 V                                                                                 |
|-----------------|--------------------------------------------------------------------------------------------------|
| Connectro       | 1 x 3/8"                                                                                         |
| Manual flushing | no                                                                                               |
| Design          | Vandal-resistant- under-urinal montage                                                           |
| Water time flow | 10 sec.                                                                                          |
| Start           | Conductivity sensors                                                                             |
| Sensor range    | -                                                                                                |
| Contains        | Siphon with built-in sensors, control electronics, solenoid, conection hoses, assembly kit. Does |

not contain CRP2 6V battery

Contains

Automatic contactless flushing urinal. Montage under the surface. Designed for all urinal types with back water supply. Designed for public units and offcies.