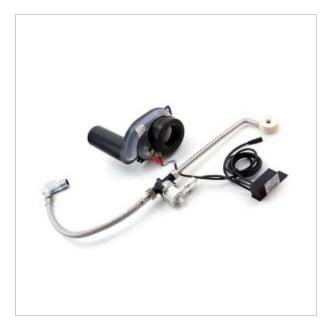

## **Electric valve**

- CRP2 6V battery
- Sensors in urinal siphon
- Unviseable for the user
- Automat flush
- Vandal-resistant
- Durabilty and reliabilty
- Made in EU
- Easy to use
- Easy to montage
- PZH, CE certificate

| Power           | battery CRP2 6 V                                                                                 |
|-----------------|--------------------------------------------------------------------------------------------------|
| Connectro       | 1 x 3/8"                                                                                         |
| Manual flushing | no                                                                                               |
| Design          | Vandal-resistant- under-urinal montage                                                           |
| Water time flow | 10 sec.                                                                                          |
| Start           | Conductivity sensors                                                                             |
| Sensor range    | -                                                                                                |
| Contains        | Siphon with built-in sensors, control electronics, solenoid, conection hoses, assembly kit. Does |

not contain CRP2 6V battery

Contains

Automatic contactless flushing urinal. Montage under the surface. Designed for all urinal types with back water supply. Designed for public units and offcies.