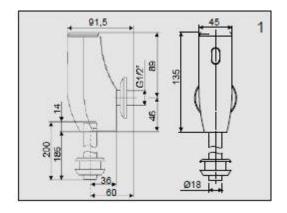

| Power           | battery CRP 2 6 V                                |
|-----------------|--------------------------------------------------|
| Connectro       | 1 x 1/2"                                         |
| Manual flushing | no                                               |
| Design          | Vandal-resistant- brass body covered with chrome |
| Water time flow | 11 sec.                                          |
| Start           | Photocell                                        |
| Sensor range    | 40 cm                                            |