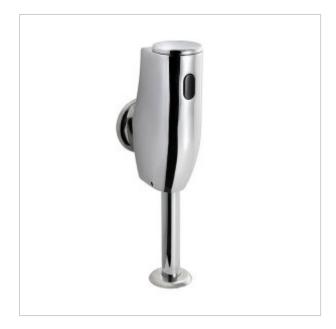

## **Electric valve 3305B**

- CRP2 6V battery
- wall-mounted
- solid brass body covered with chrome
- automatic flush
- vandal-resistant
- durability and reliability
- made in EU
- easy to use
- easy to montage
- PZH and CE certificate

Body with electronics, solenoid, mounting kit. Does not contain CRP2 6V

Contains

Contactless baterry for urinal flush. Wall-mounted. Designed for public units and offices.