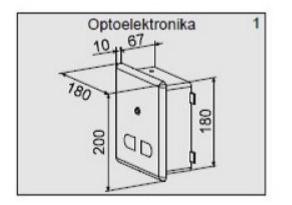

| Power           | Power 12 V                                                                                                    |
|-----------------|---------------------------------------------------------------------------------------------------------------|
| Connectro       | 2 x 1"                                                                                                        |
| Manual flushing | yes                                                                                                           |
| Design          | Vandal-resistant- polished stainless steel                                                                    |
| Water time flow | 70 l/min                                                                                                      |
| Start           | Photocell                                                                                                     |
| Sensor range    | 55 cm                                                                                                         |
| Contains        | Motherboard with electronics, mounting box, selenoid valve block, mounting kit. Does not contain power 12 V ( |