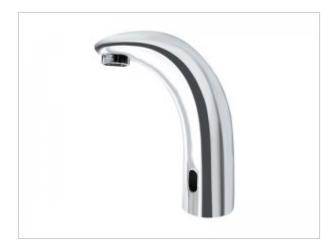

## **Electronic photocell battery** 3103

- Two power options: power 12V AC 3104, battery CRP2 6V 3103/B
- Two options for water connection
- Solid brass body
- Made in EU
- Vandal-resistant
- Easy to use
- Easy to montage
- PZH and CE certificte

| Power           | power 12 V,batteryCRP2 6V                                                              |
|-----------------|----------------------------------------------------------------------------------------|
| Connector       | 2 x 3/8"                                                                               |
| Mixer           | static                                                                                 |
| Design          | Vandal-resistant, brass covered with chrome                                            |
| Water time flow | 6 l/min                                                                                |
| Start           | Photocell                                                                              |
| Sensor range    | 30 cm                                                                                  |
| Spout           | Equipped in vandal-resistant aerator                                                   |
| Contains        | Battery, 2 tubes 3/8" mounting box with seals. Does not include power and bettery CRP2 |

Electronical sink battery, Possibility to conect hot, cold and premixed water. High class materials used for the batteries provide long-lasting, flawless work and also makes the product very vandal-resistant. Designed for public facilities.