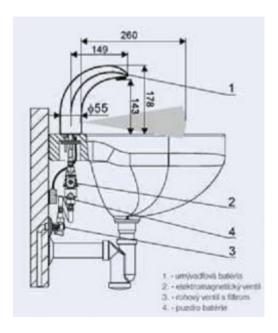

| Power           | power 12 V,batteryCRP2 6V                                                              |
|-----------------|----------------------------------------------------------------------------------------|
| Connector       | 2 x 3/8"                                                                               |
| Mixer           | static                                                                                 |
| Design          | Vandal-resistant, brass covered with chrome                                            |
| Water time flow | 6 l/min                                                                                |
| Start           | Photocell                                                                              |
| Sensor range    | 30 cm                                                                                  |
| Spout           | Equipped in vandal-resistant aerator                                                   |
| Contains        | Battery, 2 tubes 3/8" mounting box with seals. Does not include power and bettery CRP2 |

Electronical sink battery, Possibility to conect hot, cold and premixed water. High class materials used for the batteries provide long-lasting, flawless work and also makes the product very vandal-resistant. Designed for public facilities.