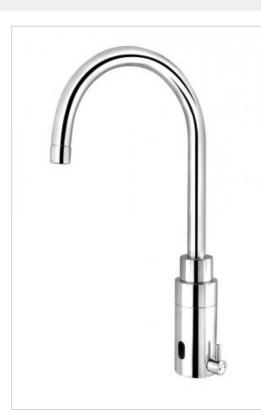

## **Electronic photocell battery 3114**

- Swivel spout
- Two power options: power 6V AC 3114 For hot and cold water
- Solid brass body
- Made in EU
- Vandal-resistant
- Easy to use
- Easy to montage
- PZH and CE certificte

| Power           | power 6 V                                                                             |
|-----------------|---------------------------------------------------------------------------------------|
| Connector       | 2 x 3/8"                                                                              |
| Mixer           | mechanic                                                                              |
| Design          | Vandal-resistant, brass covered with chrome                                           |
| Water time flow | 6 l/min                                                                               |
| Start           | Photocell                                                                             |
| Sensor range    | 30 cm                                                                                 |
| Spout           | Equipped in vandal-resistant aerator                                                  |
| Contains        | Battery, 2 tubes 3/8" mounting box with seals.Does not include power and bettery CRP2 |

Contactless sink battery with mixer. Equipped in mixer. Designed for public facilities and homes.