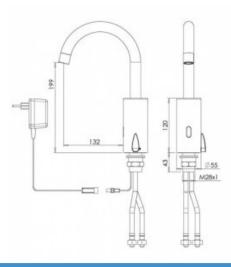

| Power           | power 6 V                                                                             |
|-----------------|---------------------------------------------------------------------------------------|
| Connector       | 2 x 3/8"                                                                              |
| Mixer           | mechanic                                                                              |
| Design          | Vandal-resistant, brass covered with chrome                                           |
| Water time flow | 6 l/min                                                                               |
| Start           | Photocell                                                                             |
| Sensor range    | 30 cm                                                                                 |
| Spout           | Equipped in vandal-resistant aerator                                                  |
| Contains        | Battery, 2 tubes 3/8" mounting box with seals.Does not include power and bettery CRP2 |