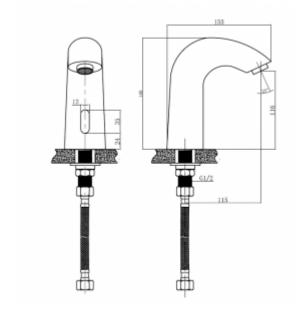

| Option                  | For mixed water                               |
|-------------------------|-----------------------------------------------|
| Connector               | G1/2                                          |
| Mixer                   | 2xG1 / 2 under-basin - only with 8155RB/ M    |
| Design                  | Brass                                         |
| Power                   | Battery 4 x AA or 6v DC                       |
| Water pressure reductor | up to 6l / min                                |
| Water temperature       | 5-65°C                                        |
| Water pressure          | Min 0,5 bar - Max 6 bar (Recommended 2-4 bar) |