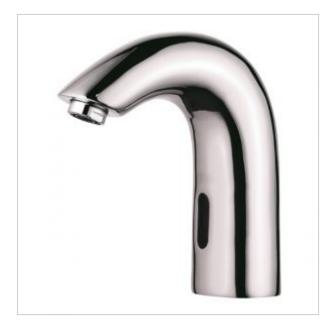

## **Electronic photocell battery** 8155RB

- The body is made of Brass
- Two variants: 8155RB universal or 8155RB/M with a concealed
- High resistance to vandalism
- Classic pattern
- Exceptional durability and reliability
- Simple operation
- · Easy to assemble
- Certificate of the Polish Institute of Hygiene
- CE declaration of conformity
- National Declaration of Performance

Electronic basin faucet. It can be connected to hot, cold or mixed water. High-quality materials used for the production of time batteries ensure its long-term, trouble-free operation, and also make it extremely vandal-proof. Designed for public utility rooms.