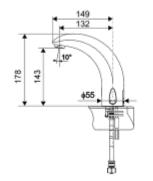

| Power              | 230V AC/6V DC/ CRP2 battery   |
|--------------------|-------------------------------|
| Connector          | 2 x G3/8                      |
| Temperature        | 5-70°C                        |
| Design             | Brass covered with chrome     |
| Water time flow    | 6 l/min                       |
| Start              | Infra-red sensor              |
| Operating pressure | Min - 0,5 - max - 10 bar      |
| Spout              | With vandal-resistant aerator |