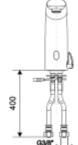

| Power              | 230V AC/6V DC/ CRP2 battery   |
|--------------------|-------------------------------|
| Connector          | 2 x G3/8                      |
| Temperature        | 5-70°C                        |
| Design             | Brass covered with chrome     |
| Water time flow    | 6 l/min                       |
| Start              | Infra-red sensor              |
| Operating pressure | Min - 0,5 - max - 10 bar      |
| Spout              | With vandal-resistant aerator |