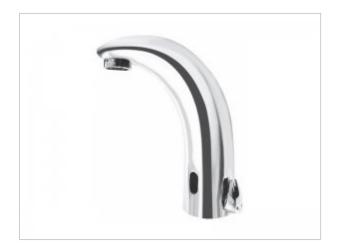

## Electronic photocell battery with mixer 3101

- Dirt filter and reverse valve at a connecting hose inlet
- Protection against flooding
- Easy access for a battery replacement
- Anti-vandalism construction
- Infrared sensor with activation on presence detection
- External power supply 230V AC/6V DC or CRP2 battery
- Sealed battery box for installation under basin
- Water and energy saving
- Comfortable operation
- High level of hygiene

Photocell sink battery with mixer. Equiped in hand mixer.Designed for public facilities and food procesing facilities.