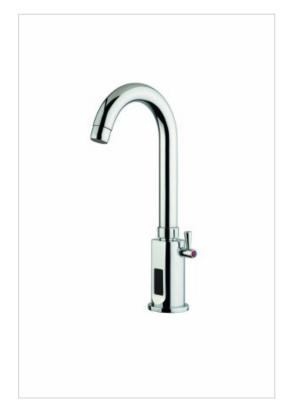

## **Electronic photocell battery with mixer** 9191

- two power options:
  - power supply (built-in motor) with a capacity of 230V / 6V DC ID 9191R
  - battery, 4 x 1.5 AA alkaline 2700 mAh ID 9191B
- striking appearance
- exceptional durability and reliability
- produced entirely in the European Union
- simple operation
- · easy to assemble

Electronic mixer with a mixer for two 1/2 &HASH39; connections for cold and hot water, adapted for installation on a washbasin. The battery is available in two power variants:

- 230V / 6V DC power supply (built-in motor) Product ID 9193R
- battery, 4 x 1.5 AA alkaline 2700 mAh Product ID 9193B

The outer part of the faucet is made of chrome-plated brass. An additional advantage of the chrome-plated fittings is the movable spout, which enables the convenient setting of the water stream. The use of electronic batteries for a photocell with a movable spout can be found, for example, in restaurants, public toilets, hospitals.