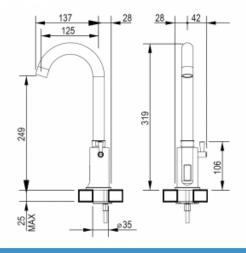

| Power                    | 6 V DC / 4 x 1,5 AA |
|--------------------------|---------------------|
| Connector                | 2 x 1/2"            |
| Mixer                    | Yes                 |
| Desgin                   | Chrome-plated brass |
| Water time flow          | 12 sec              |
| Start                    | Photocell           |
| Sensor range             | 7 cm                |
| Water Temperature        | 5-70°C              |
| Water pressure reduction | up to 21l / min.    |
| Economical               | Yes                 |