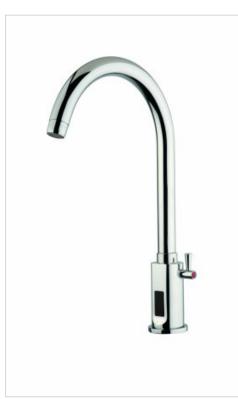

## Electronic photocell battery with mixer 9192

• two power options:

- power supply (built-in motor) with a capacity of 230V / 6V DC ID 9192R - battery, 4 x 1.5 AA alkaline 2700 mAh - ID 9192B
- striking appearance
- exceptional durability and reliability
- produced entirely in the European Union
- simple operation
- easy to assemble

Electronic mixer with a mixer for two 1/2 &HASH39;connections for cold and hot water, adapted for installation on a washbasin. The battery is available in two power variants: • 230V / 6V DC power supply (built-in motor) - Product ID 9193R