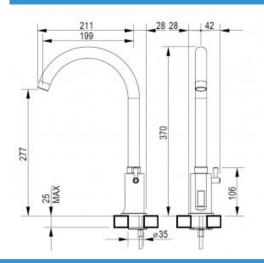

| Power                    | 6 V DC / 4 x 1,5 AA |
|--------------------------|---------------------|
| Connector                | 2 x 1/2"            |
| Mixer                    | Yes                 |
| Desgin                   | Chrome-plated brass |
| Water time flow          | 12 sec              |
| Start                    | Photocell           |
| Sensor range             | 7 cm                |
| Water Temperature        | 5-70°C              |
| Water pressure reduction | up to 21l / min.    |
| Economical               | Yes                 |