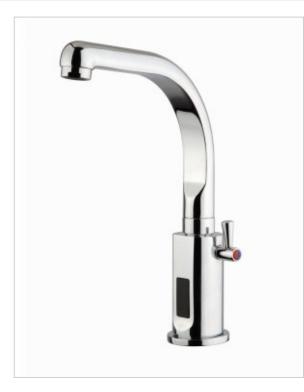

## Electronic photocell battery with mixer 9193

Electronic mixer with a mixer for two 1/2 &HASH39; connections for cold and hot water, adapted for installation on a wash basin. The outer part of the faucet is made of chrome-plated brass. The battery is available in two power variants: