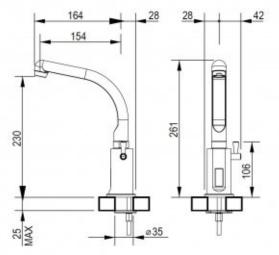

| Power                    | 6 V DC / 4 x 1,5 AA |
|--------------------------|---------------------|
| Connector                | 2 x 1/2"            |
| Mixer                    | Yes                 |
| Desgin                   | Chrome-plated brass |
| Water time flow          | 12 sec              |
| Start                    | Photocell           |
| Sensor range             | 7 cm                |
| Water Temperature        | 5-70°C              |
| Water pressure reduction | up to 21l / min.    |
| Economical               | Yes                 |
|                          |                     |