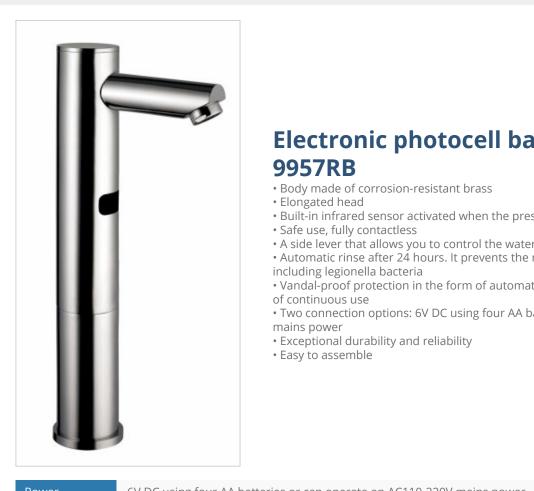

## **Electronic photocell battery with mixer** 9957RB

- Body made of corrosion-resistant brass
- Elongated head
- Built-in infrared sensor activated when the presence of a hand is detected
- · Safe use, fully contactless
- A side lever that allows you to control the water temperature
- Automatic rinse after 24 hours. It prevents the multiplication of microorganisms, including legionella bacteria
- · Vandal-proof protection in the form of automatic shutdown of water flow after 1 minute of continuous use
- Two connection options: 6V DC using four AA batteries or can operate on AC110-220V mains power
- Exceptional durability and reliability
- Easy to assemble

The 9975RB washbasin faucet is a modern and functional solution designed with the highest standards of use in mind. Equipped with a G1/2&HASH39; &HASH39; connection, the faucet is activated by a photocell, enabling touchless operation. It is battery-powered with 6V DC using four AA batteries or can operate on AC110-220V mains power, providing installation flexibility. The faucet features an aerator that optimizes water flow while conserving water usage. Moreover, the 9957RB touchless faucets incorporate two safety systems: an Anti-Vandal lock that automatically shuts off the water when the sensor is covered, and an automatic self-cleaning function that flushes the system every 24 hours to prevent the growth of microorganisms, including Legionella bacteria. The body is made of solid brass, ensuring durability and resistance to damage, while the internal anti-scale components with an anti-limescale system guarantee long-lasting, trouble-free operation. Each 9957RB deck-mounted faucet comes with a certificate from the Polish Hygiene Institute, a CE Declaration of Conformity, and a National Declaration of Performance.