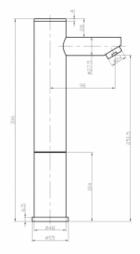

## **Electronic photocell battery with mixer** 9957RB

- Body made of corrosion-resistant brass
- Elongated head
- Built-in infrared sensor activated when the presence of a hand is detected
- · Safe use, fully contactless
- A side lever that allows you to control the water temperature
- Automatic rinse after 24 hours. It prevents the multiplication of microorganisms, including legionella bacteria
- · Vandal-proof protection in the form of automatic shutdown of water flow after 1 minute of continuous use
- Two connection options: 6V DC using four AA batteries or can operate on AC110-220V mains power
- Exceptional durability and reliability
- Easy to assemble

The 9975RB washbasin faucet is a modern and functional solution designed with the highest standards of use in mind. Equipped with a G1/2&HASH39; &HASH39; connection, the faucet is activated by a photocell, enabling touchless operation. It is battery-powered with 6V DC using four AA batteries or can operate on AC110-220V mains power, providing installation flexibility. The faucet features an aerator that optimizes water flow while conserving water usage. Moreover, the 9957RB touchless faucets incorporate two safety systems: an Anti-Vandal lock that automatically shuts off the water when the sensor is covered, and an automatic self-cleaning function that flushes the system every 24 hours to prevent the growth of microorganisms, including Legionella bacteria. The body is made of solid brass, ensuring durability and resistance to damage, while the internal anti-scale components with an anti-limescale system guarantee long-lasting, trouble-free operation. Each 9957RB deck-mounted faucet comes with a certificate from the Polish Hygiene Institute, a CE Declaration of Conformity, and a National Declaration of Performance.