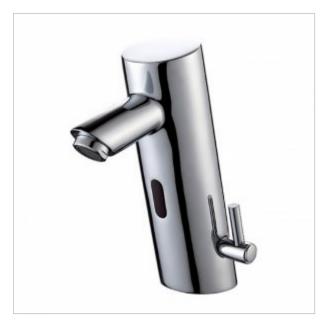

## **Electronic photocell battery** with mixer 9958RB

- For hot and cold water
- Solid brass body
- Easy to use
- Easy to montage

| Power                        | 6V DC 4x AA batteries or AC230V              |
|------------------------------|----------------------------------------------|
| Connector                    | 2 x G1/2                                     |
| Mixer                        | Mechanic                                     |
| Design                       | Vandal-resistant brass                       |
| Start                        | Photocell                                    |
| Recommended working pressure | 0,5 - 6 bar                                  |
| Contains                     | Mounting kit, connection hoses, check valves |

Contactless stainlees steel battery. Possibility to conect hot, cold and pre-mixed water. Possibility of smooth water temperature Designed for public facilities and homes.