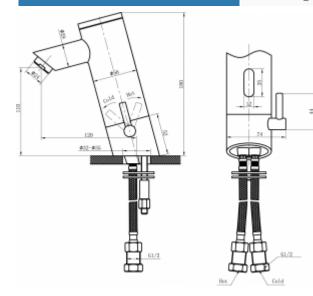

## **Electronic photocell battery** with mixer 9958RB

- For hot and cold water
- Solid brass body
- Easy to use
- Easy to montage

| Power                        | 6V DC 4x AA batteries or AC230V              |
|------------------------------|----------------------------------------------|
| Connector                    | 2 x G1/2                                     |
| Mixer                        | Mechanic                                     |
| Design                       | Vandal-resistant brass                       |
| Start                        | Photocell                                    |
| Recommended working pressure | 0,5 - 6 bar                                  |
| Contains                     | Mounting kit, connection hoses, check valves |