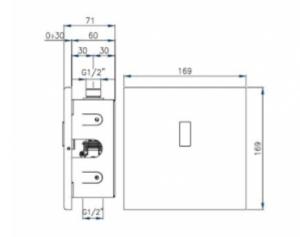

## **Electric valve 9114C**

- sensor motherboard made of stainless steel
- automatic flush
- vandal-resistant
- · durability and reliability
- made in EU
- easy to use
- easy to montage

Power 6 V DC or 4 x 1,5 AA Power Connectro 1/2 Design Vandal-resistant- polished stainless steel Photocell Start

A flush-mounted electronic battery for urinal sets. The tap has one 1/2 connection for cold or mixed water. The outer casing of the product is made of chrome-plated AISI 304 stainless steel. It is worth adding here that the correct operation of the battery is possible only when connected to water free of impurities. An indispensable element for the correct operation of the product is a filter (must be installed by yourself).

The 9114C valve is available in two supply variants:

- 230V / 6V DC power supply Product ID 9114CR
- battery, 4 x 1.5 AA alkaline 2700 mAh Product ID 9114CB