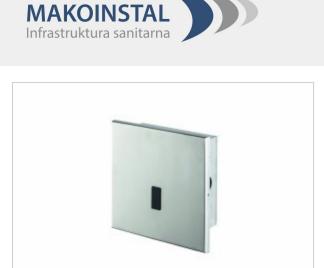

Product code: 9114S

A flush-mounted electronic battery for urinal sets. The tap has one 1/2 connection for cold or mixed water. The outer casing of the product is made of AISI 304 stainless steel. It is worth adding here that the correct operation of the battery is possible only when connected to water free of impurities. An indispensable element for the correct operation of the product is a filter (must be installed by yourself).

## **Electric valve 9114S**

- sensor motherboard made of stainless steel
- automatic flush
- vandal-resistant
- durability and reliability
- made in EU
- easy to use
- easy to montage