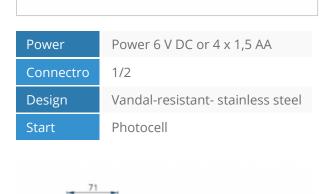

Product code: 9114S

A flush-mounted electronic battery for urinal sets. The tap has one 1/2 connection for cold or mixed water. The outer casing of the product is made of AISI 304 stainless steel. It is worth adding here that the correct operation of the battery is possible only when connected to water free of impurities. An indispensable element for the correct operation of the product is a filter (must be installed by yourself).

The 9114 valve is available in two supply variants:

- 230V / 6V DC power supply Product ID 9114SR
- battery, 4 x 1.5 AA alkaline 2700 mAh Product ID 9114SB

169

69

0+30

G1

## **Electric valve 9114S**

- sensor motherboard made of stainless steel
- automatic flush
- vandal-resistant
- durability and reliability
- made in EU
- easy to use
- easy to montage