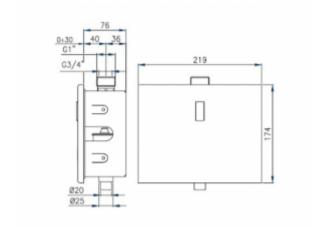

Power Power 6 V DC

Connectro 3/4 - 1

Design Vandal-resistant- polished stainless steel

Start Photocell

Flush-mounted electronic flush faucet. The tap has an adjustable connection, which means that there are two options of connection 1 "and 3/4 &HASH39;- for manual setting.