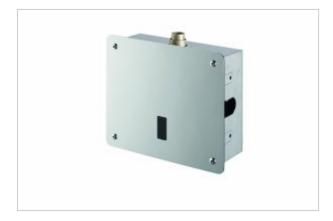

## Concealed wall-mounted electronic flush valve 9115SR

- sensor motherboard made of stainless steel
- automatic flush
- vandal-resistant
- durability and reliability
- made in EU
- easy to use
- easy to montage

Power Power 6 V DC

Connectro 3/4 - 1

Design Vandal-resistant- polished stainless steel

Start Photocell

Flush-mounted electronic flush faucet. The tap has an adjustable connection, which means that there are two options of connection 1 "and 3/4 &HASH39;- for manual setting.