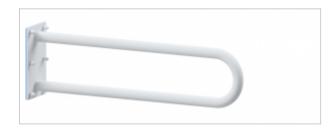

## Fixed arch handle 70cm 32-UR7s

- Screw covers
- Mounting kit included
- Silicone pads to eliminate unevenness
- Easy to clean

| Material               | Carbon steel                     |
|------------------------|----------------------------------|
| Finish                 | Powder coated in white           |
| Type of coating        | Polyester paint                  |
| Coating thickness      | 120 μ                            |
| Handrail type          | Fixed, arched, wall              |
| Handrail length        | 700 mm                           |
| Tube diameter          | Ø 32mm                           |
| The wall thickness     | 1,5 mm                           |
| Maximum load           | 180 kg                           |
| Hole diameter          | Ø 6,5 mm                         |
| Number of fixing holes | 6                                |
| Includes               | 3.5x60 mm screws, 10x60 mm plugs |

Handrail for disabled people, arched, fixed, 700 mm long, generalpurpose, made of 32 mm diameter carbon steel tube, white powder coated. We use this type of handrail in the washbasin, shower, and toilet area.