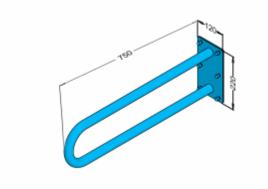

## Fixed arch handle 70cm 32-UR7s

- Screw covers
- Mounting kit included
- Silicone pads to eliminate unevenness
- Easy to clean

| Material               | Carbon steel                     |
|------------------------|----------------------------------|
| Finish                 | Powder coated in white           |
| Type of coating        | Polyester paint                  |
| Coating thickness      | 120 μ                            |
| Handrail type          | Fixed, arched, wall              |
| Handrail length        | 700 mm                           |
| Tube diameter          | Ø 32mm                           |
| The wall thickness     | 1,5 mm                           |
| Maximum load           | 180 kg                           |
| Hole diameter          | Ø 6,5 mm                         |
| Number of fixing holes | 6                                |
| Includes               | 3.5x60 mm screws, 10x60 mm plugs |

Handrail for disabled people, arched, fixed, 700 mm long, generalpurpose, made of 32 mm diameter carbon steel tube, white powder coated. We use this type of handrail in the washbasin, shower, and toilet area.