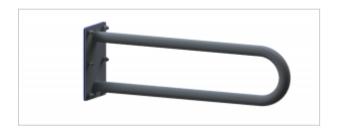

## Fixed arch handle 70cm 32-**UR7S-9005**

- Smooth edges to prevent accidental catching and injury
- Maximum lifting capacity of 180 kg
- Made of carbon steel
- Mounting kit included
- Silicone pads to eliminate unevenness
- Black finish
- Easy to clean
- Certificate of the Polish Institute of Hygiene
- CE declaration of conformity
- National Declaration of Performance

Handrail for disabled people, arched, fixed, 700 mm long, generalpurpose, made of 32 mm diameter carbon steel tube, black powder coated. We use this type of handrail in the washbasin, shower, and toilet area.