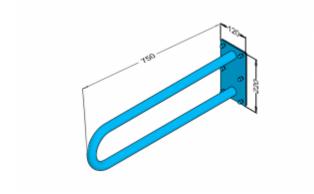

| Material               | Carbon steel           |
|------------------------|------------------------|
| Finish                 | Powder coated in black |
| Type of coating        | Polyester paint        |
| Coating thickness      | 120 μ                  |
| Handrail type          | Fixed, arched, wall    |
| Handrail length        | 700 mm                 |
| Tube diameter          | Ø 32mm                 |
| The wall thickness     | 1,5 mm                 |
| Maximum load           | 180 kg                 |
| Hole diameter          | Ø 9 mm                 |
| Number of fixing holes | 6                      |

Handrail for disabled people, arched, fixed, 700 mm long, generalpurpose, made of 32 mm diameter carbon steel tube, black powder coated. We use this type of handrail in the washbasin, shower, and toilet area.