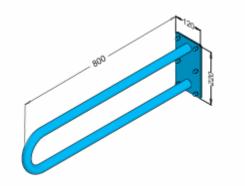

## Fixed arch railing 80cm 32-UR8s

- Screw covers
- Mounting kit included
- Silicone pads to eliminate unevenness
- Easy to clean

| Material               | Carbon steel                                             |
|------------------------|----------------------------------------------------------|
| Finish                 | Powder coated in white                                   |
| Type of coating        | Polyester paint                                          |
| Coating thickness      | 120 μ                                                    |
| Handrail type          | Fixed, arched, wall                                      |
| Handrail length        | 800 mm                                                   |
| Tube diameter          | Ø 32mm                                                   |
| The wall thickness     | 1,5 mm                                                   |
| Maximum load           | 180 kg                                                   |
| Hole diameter          | Ø 6,5 mm                                                 |
| Number of fixing holes | 6                                                        |
| Includes               | 3.5x60 mm 6x60 mm screws, 10x60 mm plugs, 10x60 mm plugs |

Handrail for disabled people, arched, fixed, 800 mm long, generalpurpose, made of 32 mm diameter carbon steel tube, white powder coated. We use this type of handrail in the washbasin, shower, and toilet area.