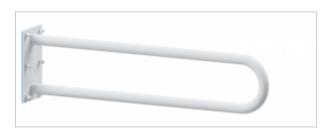

## Fixed arch railing 80cm 32-UR8s

- Screw covers
- Mounting kit included
- Silicone pads to eliminate unevenness
- Easy to clean

| Material               | Carbon steel                                             |
|------------------------|----------------------------------------------------------|
| Finish                 | Powder coated in white                                   |
| Type of coating        | Polyester paint                                          |
| Coating thickness      | 120 μ                                                    |
| Handrail type          | Fixed, arched, wall                                      |
| Handrail length        | 800 mm                                                   |
| Tube diameter          | Ø 32mm                                                   |
| The wall thickness     | 1,5 mm                                                   |
| Maximum load           | 180 kg                                                   |
| Hole diameter          | Ø 6,5 mm                                                 |
| Number of fixing holes | 6                                                        |
| Includes               | 3.5x60 mm 6x60 mm screws, 10x60 mm plugs, 10x60 mm plugs |

Handrail for disabled people, arched, fixed, 800 mm long, generalpurpose, made of 32 mm diameter carbon steel tube, white powder coated. We use this type of handrail in the washbasin, shower, and toilet area.