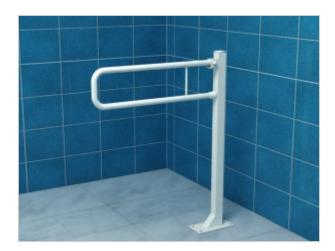

## Fixed arched floor railing 50cm URP5

- Screw covers
- Mounting kit included
- Silicone pads to eliminate unevenness
- Easy to clean

| Material               | Carbon steel           |
|------------------------|------------------------|
| Finish                 | Powder coated in white |
| Type of coating        | Polyester paint        |
| Coating thickness      | 120 µ                  |
| Handrail type          | Tilting, arched, wall  |
| Handrail length        | 500 mm                 |
| Tube diameter          | Ø 25 mm                |
| The wall thickness     | 1,5 mm                 |
| Maximum load           | 120 kg                 |
| Hole diameter          | Ø 6,5 mm               |
| Number of fixing holes | 4                      |

Handrail for disabled people, arched, fixed, floor-mounted, 500 mm long, general-purpose, made of 25 mm diameter carbon steel tube, white. We use this type of handrail in the washbasin, shower, and toilet area.