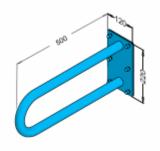

## Fixed arched railing 50cm 32-UR5s

- Screw covers
- Mounting kit included
- Silicone pads to eliminate unevenness
- Easy to clean

| Material               | Carbon steel                   |
|------------------------|--------------------------------|
| Finish                 | Powder coated in white         |
| Type of coating        | Polyester paint                |
| Coating thickness      | 120 μ                          |
| Handrail type          | Fixed, arched, wall            |
| Handrail length        | 500 mm                         |
| Tube diameter          | Ø 32mm                         |
| The wall thickness     | 1,5 mm                         |
| Maximum load           | 180 kg                         |
| Hole diameter          | Ø 6,5 mm                       |
| Number of fixing holes | 6                              |
| Includes               | 6x60 mm screws, 10x60 mm plugs |

Handrail for disabled people, arched, fixed, 500 mm long, generalpurpose, made of 32 mm diameter carbon steel tube, white powder coated. We use this type of handrail in the washbasin, shower, and toilet area.