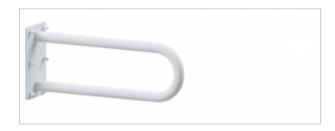

## Fixed arched railing 50cm 32-UR5s

- Screw covers
- Mounting kit included
- Silicone pads to eliminate unevenness
- Easy to clean

| Material               | Carbon steel                   |
|------------------------|--------------------------------|
| Finish                 | Powder coated in white         |
| Type of coating        | Polyester paint                |
| Coating thickness      | 120 μ                          |
| Handrail type          | Fixed, arched, wall            |
| Handrail length        | 500 mm                         |
| Tube diameter          | Ø 32mm                         |
| The wall thickness     | 1,5 mm                         |
| Maximum load           | 180 kg                         |
| Hole diameter          | Ø 6,5 mm                       |
| Number of fixing holes | 6                              |
| Includes               | 6x60 mm screws, 10x60 mm plugs |

Handrail for disabled people, arched, fixed, 500 mm long, generalpurpose, made of 32 mm diameter carbon steel tube, white powder coated. We use this type of handrail in the washbasin, shower, and toilet area.