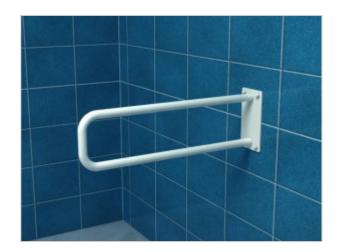

## **Fixed arched** railing 50cm UR5s

- Screw covers
- Mounting kit included
- Silicone pads to eliminate unevenness
- Easy to clean

Handrail for disabled people, arched, fixed, 500 mm long, general-purpose, made of 25 mm diameter carbon steel tube, white powder coated. We use this type of handrail in the washbasin, shower, and toilet area.