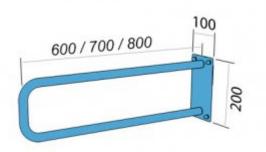

## Fixed arched railing 50cm UR5S-9005

- Screw covers
- Mounting kit included
- Silicone pads to eliminate unevenness
- Easy to clean

| Material               | Carbon steel                   |
|------------------------|--------------------------------|
| Finish                 | Black                          |
| Type of coating        | Polyester paint                |
| Coating thickness      | 120 μ                          |
| Handrail type          | Fixed, arched, wall            |
| Handrail length        | 600 mm                         |
| Tube diameter          | Ø 25 mm                        |
| The wall thickness     | 1,5 mm                         |
| Maximum load           | 180 kg                         |
| Hole diameter          | Ø 6,5 mm                       |
| Number of fixing holes | 4                              |
| Includes               | 6x60 mm screws, 10x60 mm plugs |

Handrail for disabled people, arched, fixed, 600 mm long, generalpurpose, made of 25 mm diameter carbon steel tube, black powder coated. We use this type of handrail in the washbasin, shower, and toilet area.