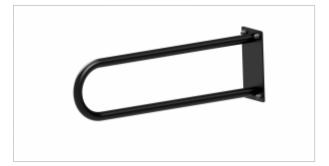

## Fixed arched railing 50cm UR5S-9005

- Screw covers
- Mounting kit included
- Silicone pads to eliminate unevenness
- Easy to clean

| Material               | Carbon steel                   |
|------------------------|--------------------------------|
| Finish                 | Black                          |
| Type of coating        | Polyester paint                |
| Coating thickness      | 120 μ                          |
| Handrail type          | Fixed, arched, wall            |
| Handrail length        | 600 mm                         |
| Tube diameter          | Ø 25 mm                        |
| The wall thickness     | 1,5 mm                         |
| Maximum load           | 180 kg                         |
| Hole diameter          | Ø 6,5 mm                       |
| Number of fixing holes | 4                              |
| Includes               | 6x60 mm screws, 10x60 mm plugs |

Handrail for disabled people, arched, fixed, 600 mm long, generalpurpose, made of 25 mm diameter carbon steel tube, black powder coated. We use this type of handrail in the washbasin, shower, and toilet area.