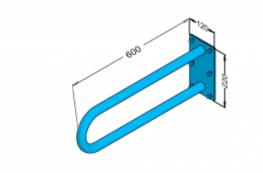

## Fixed arched railing 60cm 32-UR6s

- Screw covers
- Mounting kit included
- Silicone pads to eliminate unevenness
- Easy to clean

| Material               | Carbon steel                   |
|------------------------|--------------------------------|
| Finish                 | Powder coated in white         |
| Type of coating        | Polyester paint                |
| Coating thickness      | 120 μ                          |
| Handrail type          | Fixed, arched, wall            |
| Handrail length        | 600 mm                         |
| Tube diameter          | Ø 32mm                         |
| The wall thickness     | 1,5 mm                         |
| Maximum load           | 180 kg                         |
| Hole diameter          | Ø 6,5 mm                       |
| Number of fixing holes | 6                              |
| Includes               | 6x60 mm screws, 10x60 mm plugs |

Handrail for disabled people, arched, fixed, 600 mm long, generalpurpose, made of 32 mm diameter carbon steel tube, white powder coated. We use this type of handrail in the washbasin, shower, and toilet area.