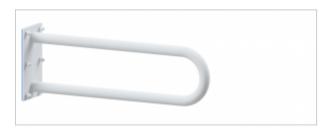

## Fixed arched railing 60cm 32-UR6s

- Screw covers
- Mounting kit included
- Silicone pads to eliminate unevenness
- Easy to clean

| Material               | Carbon steel                   |
|------------------------|--------------------------------|
| Finish                 | Powder coated in white         |
| Type of coating        | Polyester paint                |
| Coating thickness      | 120 μ                          |
| Handrail type          | Fixed, arched, wall            |
| Handrail length        | 600 mm                         |
| Tube diameter          | Ø 32mm                         |
| The wall thickness     | 1,5 mm                         |
| Maximum load           | 180 kg                         |
| Hole diameter          | Ø 6,5 mm                       |
| Number of fixing holes | 6                              |
| Includes               | 6x60 mm screws, 10x60 mm plugs |

Handrail for disabled people, arched, fixed, 600 mm long, generalpurpose, made of 32 mm diameter carbon steel tube, white powder coated. We use this type of handrail in the washbasin, shower, and toilet area.