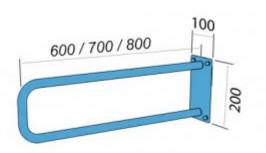

## Fixed arched railing 60cm **UR6S-9005**

- Screw covers
- Mounting kit included
- Silicone pads to eliminate unevenness
- Easy to clean

| Material               | Carbon steel                   |
|------------------------|--------------------------------|
| Finish                 | Black                          |
| Type of coating        | Polyester paint                |
| Coating thickness      | 120 μ                          |
| Handrail type          | Fixed, arched, wall            |
| Handrail length        | 600 mm                         |
| Tube diameter          | Ø 25 mm                        |
| The wall thickness     | 1,5 mm                         |
| Maximum load           | 180 kg                         |
| Hole diameter          | Ø 6,5 mm                       |
| Number of fixing holes | 4                              |
| Includes               | 6x60 mm screws, 10x60 mm plugs |