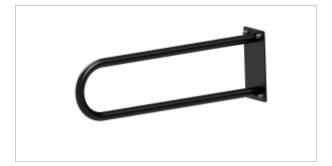

## Fixed arched railing 60cm **UR6S-9005**

- Screw covers
- Mounting kit included
- Silicone pads to eliminate unevenness
- Easy to clean

| Material               | Carbon steel                   |
|------------------------|--------------------------------|
| Finish                 | Black                          |
| Type of coating        | Polyester paint                |
| Coating thickness      | 120 μ                          |
| Handrail type          | Fixed, arched, wall            |
| Handrail length        | 600 mm                         |
| Tube diameter          | Ø 25 mm                        |
| The wall thickness     | 1,5 mm                         |
| Maximum load           | 180 kg                         |
| Hole diameter          | Ø 6,5 mm                       |
| Number of fixing holes | 4                              |
| Includes               | 6x60 mm screws, 10x60 mm plugs |

Handrail for disabled people, arched, fixed, 600 mm long, generalpurpose, made of 25 mm diameter carbon steel tube, black powder coated. We use this type of handrail in the washbasin, shower, and toilet area.