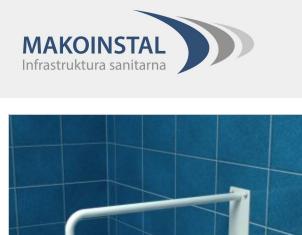

| $\sim$ | mak |
|--------|-----|

Mounting kit included
Silicone pads to eliminate unevenness
Easy to clean

Screw covers

**Fixed arched railing 70cm UR7s** 

| Material               | Carbon steel                   |
|------------------------|--------------------------------|
| Finish                 | white                          |
| Type of coating        | Polyester paint                |
| Coating thickness      | 120 μ                          |
| Handrail type          | Fixed, arched, wall            |
| Handrail length        | 700 mm                         |
| Tube diameter          | Ø 25 mm                        |
| The wall thickness     | 1,5 mm                         |
| Maximum load           | 180 kg                         |
| Hole diameter          | Ø 6,5 mm                       |
| Number of fixing holes | 4                              |
| Includes               | 6x60 mm screws, 10x60 mm plugs |

## 600 / 700 / 800

Handrail for disabled people, arched, fixed, 700 mm long, generalpurpose, made of 25 mm diameter carbon steel tube, white powder coated. We use this type of handrail in the washbasin, shower, and toilet area.