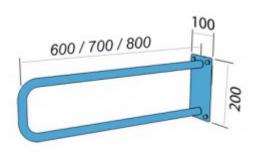

## Fixed arched railing 70cm **UR7S-9005**

- Screw covers
- Mounting kit included
- Silicone pads to eliminate unevenness
- Easy to clean

| Material               | Carbon steel                   |
|------------------------|--------------------------------|
| Finish                 | Black                          |
| Type of coating        | Polyester paint                |
| Coating thickness      | 120 μ                          |
| Handrail type          | Fixed, arched, wall            |
| Handrail length        | 700 mm                         |
| Tube diameter          | Ø 25 mm                        |
| The wall thickness     | 1,5 mm                         |
| Maximum load           | 180 kg                         |
| Hole diameter          | Ø 6,5 mm                       |
| Number of fixing holes | 4                              |
| Includes               | 6x60 mm screws, 10x60 mm plugs |