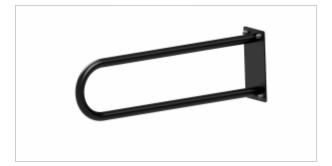

## Fixed arched railing 70cm **UR7S-9005**

- Screw covers
- Mounting kit included
- Silicone pads to eliminate unevenness
- Easy to clean

| Material               | Carbon steel                   |
|------------------------|--------------------------------|
| Finish                 | Black                          |
| Type of coating        | Polyester paint                |
| Coating thickness      | 120 μ                          |
| Handrail type          | Fixed, arched, wall            |
| Handrail length        | 700 mm                         |
| Tube diameter          | Ø 25 mm                        |
| The wall thickness     | 1,5 mm                         |
| Maximum load           | 180 kg                         |
| Hole diameter          | Ø 6,5 mm                       |
| Number of fixing holes | 4                              |
| Includes               | 6x60 mm screws, 10x60 mm plugs |

Handrail for disabled people, arched, fixed, 700 mm long, generalpurpose, made of 25 mm diameter carbon steel tube, black powder coated. We use this type of handrail in the washbasin, shower, and toilet area.