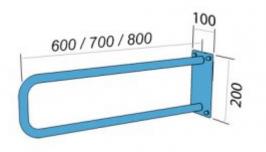

## Fixed arched railing 80cm UR8s

- Screw covers
- Mounting kit included
- Silicone pads to eliminate unevenness
- Easy to clean

| Material               | Carbon steel                   |
|------------------------|--------------------------------|
| Finish                 | white                          |
| Type of coating        | Polyester paint                |
| Coating thickness      | 120 μ                          |
| Handrail type          | Fixed, arched, wall            |
| Handrail length        | 800 mm                         |
| Tube diameter          | Ø 25 mm                        |
| The wall thickness     | 1,5 mm                         |
| Maximum load           | 180 kg                         |
| Hole diameter          | Ø 6,5 mm                       |
| Number of fixing holes | 4                              |
| Includes               | 6x60 mm screws, 10x60 mm plugs |