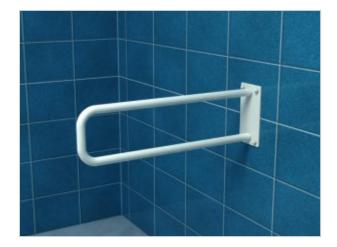

## Fixed arched railing 80cm UR8s

- Screw covers
- Mounting kit included
- Silicone pads to eliminate unevenness
- Easy to clean

| Material               | Carbon steel                   |
|------------------------|--------------------------------|
| Finish                 | white                          |
| Type of coating        | Polyester paint                |
| Coating thickness      | 120 μ                          |
| Handrail type          | Fixed, arched, wall            |
| Handrail length        | 800 mm                         |
| Tube diameter          | Ø 25 mm                        |
| The wall thickness     | 1,5 mm                         |
| Maximum load           | 180 kg                         |
| Hole diameter          | Ø 6,5 mm                       |
| Number of fixing holes | 4                              |
| Includes               | 6x60 mm screws, 10x60 mm plugs |

Handrail for disabled people, arched, fixed, 800 mm long, generalpurpose, made of 25 mm diameter carbon steel tube, white powder coated. We use this type of handrail in the washbasin, shower, and toilet area.