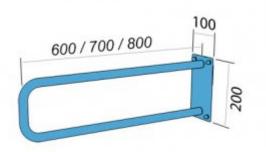

## Fixed arched railing 80cm UR8S-9005

- Screw covers
- Mounting kit included
- Silicone pads to eliminate unevenness
- Easy to clean

| Material               | Carbon steel                   |
|------------------------|--------------------------------|
| Finish                 | Black                          |
| Type of coating        | Polyester paint                |
| Coating thickness      | 120 μ                          |
| Handrail type          | Fixed, arched, wall            |
| Handrail length        | 800 mm                         |
| Tube diameter          | Ø 25 mm                        |
| The wall thickness     | 1,5 mm                         |
| Maximum load           | 180 kg                         |
| Hole diameter          | Ø 6,5 mm                       |
| Number of fixing holes | 4                              |
| Includes               | 6x60 mm screws, 10x60 mm plugs |

Handrail for disabled people, arched, fixed, 700 mm long, generalpurpose, made of 25 mm diameter carbon steel tube, black powder coated. We use this type of handrail in the washbasin, shower, and toilet area.