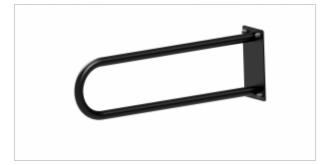

## Fixed arched railing 80cm UR8S-9005

- Screw covers
- Mounting kit included
- Silicone pads to eliminate unevenness
- Easy to clean

| Material               | Carbon steel                   |
|------------------------|--------------------------------|
| Finish                 | Black                          |
| Type of coating        | Polyester paint                |
| Coating thickness      | 120 μ                          |
| Handrail type          | Fixed, arched, wall            |
| Handrail length        | 800 mm                         |
| Tube diameter          | Ø 25 mm                        |
| The wall thickness     | 1,5 mm                         |
| Maximum load           | 180 kg                         |
| Hole diameter          | Ø 6,5 mm                       |
| Number of fixing holes | 4                              |
| Includes               | 6x60 mm screws, 10x60 mm plugs |

Handrail for disabled people, arched, fixed, 700 mm long, generalpurpose, made of 25 mm diameter carbon steel tube, black powder coated. We use this type of handrail in the washbasin, shower, and toilet area.