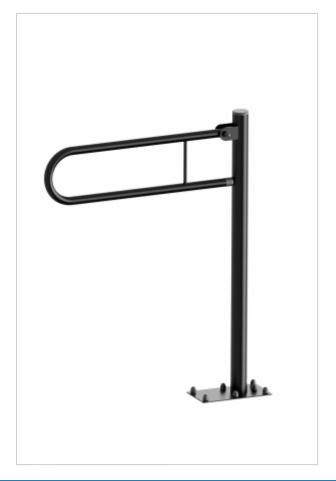

## Floor handrail for disabled, arched and tilted 60cm **URP6-9005**

- Screw covers
- Mounting kit included
- Silicone pads to eliminate unevenness
- Easy to clean

| Material                | Carbon steel           |
|-------------------------|------------------------|
| Finish                  | Black                  |
| Handrail type           | Tilting, arched, floor |
| Handrail length         | 600 mm                 |
| Tube diameter           | Ø 25 mm                |
| The wall thickness :    | 1,5 mm                 |
| Maximum capacity        | 120 kg                 |
| Number of fixing holes: | 6                      |

Arched, tilting handrail, adapted for floor mounting, for general use by the disabled. The handrail is made of carbon steel. The tube used for production has a diameter of 25 mm and a wall thickness of 1.5 mm. The total length of the curved railing is 600 mm, while the height of the supporting tube used is 800 mm.