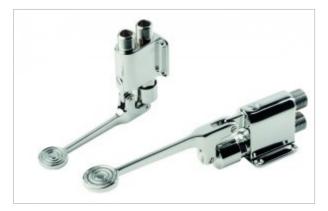

## foot battery 9056

- Pedal running
- Wall or floor mounting
- The body is made of chrome-plated brass
- High resistance to vandalism due to the highest quality materials
- Exceptional durability and reliability
- Simple operation
- Easy assembly
- 15 years manufacturer&HASH39;s warranty excluding consumable parts
- PZH certificate, CE declaration

Foot tap, time-controlled tap with single 1/2 &HASH39;connection for cold or mixed water. The pedal actuation reduces the need for the user&HASH39;s hand. Foot-operated taps are most often used in gastronomy or surgery where special attention is paid to the sterility of the hand. The 9060 battery is a product that is ideally suited for use by disabled people or children. Wall or floor mounting possible.