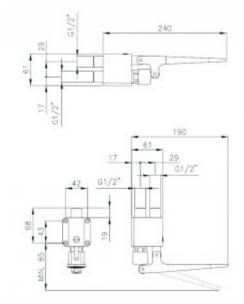

| Connector               | G1/2                                  |
|-------------------------|---------------------------------------|
| Mixer                   | Timed, self-closing, pedal            |
| Design                  | Chrome-plated brass                   |
| Water time flow         | Adjustable from 10 seconds ± 3 second |
| Water pressure          | Min 0.5 bar - Max 6 bar               |
| Water pressure reductor | up to 6l / min                        |
| Water temperature       | 5-70° C                               |
| Economical              | Yes                                   |