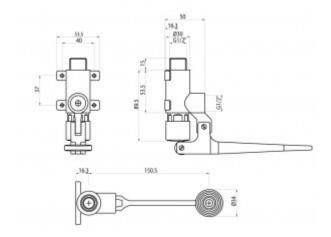

| option                  | For mixed water                       |
|-------------------------|---------------------------------------|
| connector               | G1/2                                  |
| mixer                   | None                                  |
| design                  | Chrome plated brass                   |
| water time flow         | Adjustable from 10 seconds ± 3 second |
| start                   | By using the pedal button             |
| water pressure reductor | up to 6l / min                        |
| contains                | Battery, mounting kit                 |