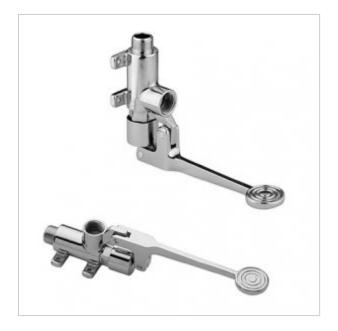

## foot battery 9057

- Pedal running
- Wall or floor mounting
- The body is made of chrome-plated brass
- High resistance to vandalism due to the highest quality materials
- Exceptional durability and reliability
- Italian product
- Simple operation
- Easy assembly
- PZH certificate, CE declaration
- \* Possibility of using 9020 under-basin mixer

Foot or time mixer for cold or mixed water. A special battery operated by a pedal prevents the user&HASH39;s hands from coming into contact with the device. Used in gastronomy or surgery where special attention is paid to hand sterility. Wall or floor mounting possible. It can be used as a time battery for people with disabilities.