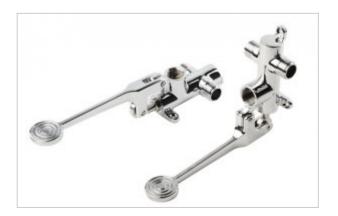

## foot battery 9058

- Pedal running
- Wall or floor mounting
- The body is made of chrome-plated
- High resistance to vandalism due to the highest quality materials
- Exceptional durability and reliability
- Italian product
- Simple operation
- Easy assembly
- PZH certificate, CE declaration

Foot or time mixer for cold and hot water. A special battery operated by a pedal prevents the user&HASH39;s hands from coming into contact with the device. Used in gastronomy or surgery where special attention is paid to hand sterility. Wall or floor mounting possible. It can be used as a time battery for people with disabilities.