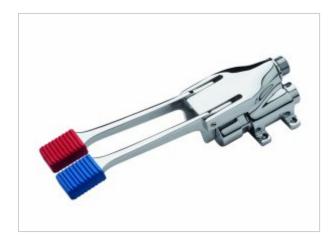

## foot battery 9060

- Pedal running
- Wall or floor mounting
- The body is made of chrome-plated brass
- High resistance to vandalism due to the highest quality materials
- Exceptional durability and reliability
- Simple operation
- Easy assembly
- PZH certificate, CE declaration

Foot, time mixer with double 1/2 &HASH39; connection for cold or mixed water. Activated by a pedal (the pedal has a distinction between hot and cold water), a specialized battery ensures that the user&HASH39;s hands do not have contact with the device. Used in gastronomy or surgery where special attention is paid to hand sterility. Wall or floor mounting possible. It can be used as a time battery for people with disabilities. The 9060 mixer is an ideal product that will prove useful when operated by disabled people or children.