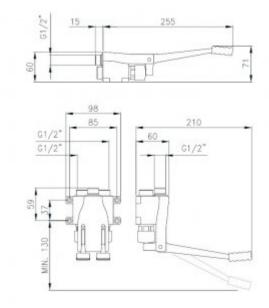

| Connector               | 2 x 1/2 "                             |
|-------------------------|---------------------------------------|
| Mixer                   | Timed, self-closing, pedal            |
| Design                  | Chrome-plated brass                   |
| Water time flow         | Adjustable from 10 seconds ± 3 second |
| Water pressure          | Min 0.5 bar - Max 6 bar               |
| Water pressure reductor | up to 6l/min                          |
| Water temperature       | 5-70° C                               |
| Economical              | Yes                                   |