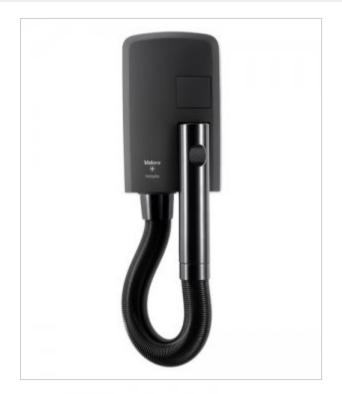

## Hair dryer R300

- Super compact (147 x 238 mm) fits everywhere
- Powerful airflow thanks to the redesigned aeration module
- Automatic switch on when removing the pipe end
- 8 minute automatic safety switch
- The "Cool touch" rotating handle does not play in my hand
- Extensible hose (up to 1.20 m)
- Easy wall mounting without opening the dryer
- 2 electrical connection options: direct connection to the electrical network behind the dryer (invisible) or connection via a standard
- Fastening screws and wall plugs included
- Protection class: IP34
- Heating spiral protection

Elegant wall-mounted hotel dryer R300 is a reliable product from the Swiss manufacturer - Valera. The black dryer is suitable for wall mounting. Its total operating power is 1200W. It is worth adding that the whole has a matte finish.