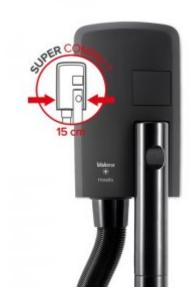

## Hair dryer R300

- Super compact (147 x 238 mm) fits everywhere
- Powerful airflow thanks to the redesigned aeration module
- Automatic switch on when removing the pipe end
- 8 minute automatic safety switch
- The "Cool touch" rotating handle does not play in my hand
- Extensible hose (up to 1.20 m)
- Easy wall mounting without opening the dryer
- 2 electrical connection options: direct connection to the electrical network behind the dryer (invisible) or connection via a standard
- Fastening screws and wall plugs included
- Protection class: IP34
- Heating spiral protection