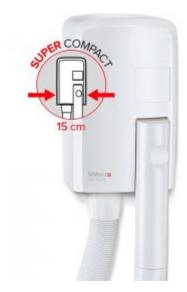

## **Hair dryer R302 POWER 1200 W**

Super compact (147 x 238 mm) - fits everywhere Powerful airflow thanks to the redesigned aeration module Automatic switch on when removing the pipe end 8 minute automatic safety switch