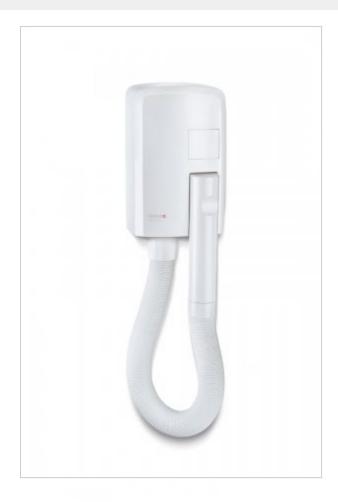

## **Hair dryer R302 POWER 1200 W**

Super compact (147 x 238 mm) - fits everywhere Powerful airflow thanks to the redesigned aeration module Automatic switch on when removing the pipe end 8 minute automatic safety switch

The "Cool touch" rotating handle does not play in my hand Extensible hose (up to 1.20 m)

Easy wall mounting without opening the dryer

2 electrical connection options: direct connection to the electrical network behind the dryer (invisible) or connection via a standard plug

Fastening screws and wall plugs included Protection class: IP34 Heating spiral protection

Valera hotel dryer with a pipe, elegant and reliable product made in Switzerland