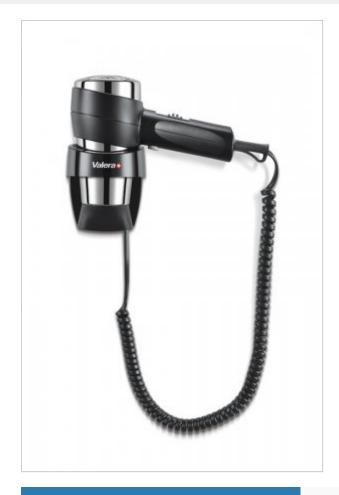

## Hair dryer R501MAX

- Ripple wire SECURITY heating element
- Slide switch: 2 airflow settings, 3 air temperature settings
- COOL air setting
- On/Off push button
- Concentrator nozzle
- Wall holder with On/Off safety switch

The ACTION SUPER PLUS 1800 BLACK hair dryer is a small and elegant product that is perfect as equipment for hotel bathrooms. The R501MAX dryer is made in Switzerland and is suitable for wall

What&HASH39;s more, each R501MAX dryer has triple protection:

- Auto-reset switch-off thermostat to prevent overheating
- Security on/off "Push" button to prevent unguarded operation
- Safety on/off switch of the wall holder to stop operation if needed