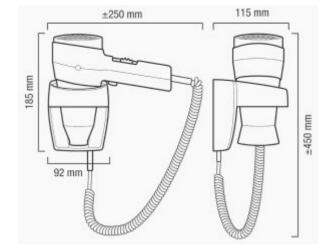

| Assembly type      | Wall-Mounted                                   |
|--------------------|------------------------------------------------|
| Finish             | Black                                          |
| ElectroStop system | No                                             |
| Slide switch       | 2 airflow settings, 3 air temperature settings |
| Power              | 1800 W                                         |