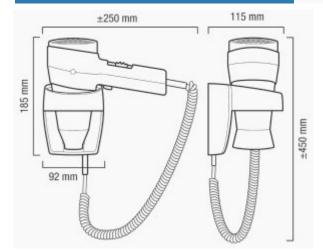

| Assembly type      | Wall-Mounted                                   |
|--------------------|------------------------------------------------|
| Finish             | White                                          |
| ElectroStop system | No                                             |
| Slide switch       | 2 airflow settings, 3 air temperature settings |
| Power              | 1200 W                                         |