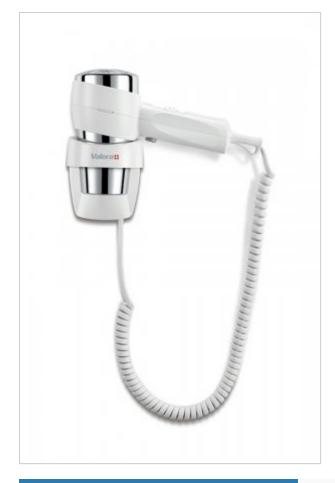

## Hair dryer R502 • Ripple wire SECURITY heating element

- Slide switch: 2 air flow settings, 3 air temperature settings
- COOL air setting
- On/Off push button
- Concentrator nozzle
- Wall holder with On/Off safety switch

The ACTION SUPER PLUS 1200 WHITE hairdryer is a small and elegant product that is perfect as equipment for hotel bathrooms. The R502 hairdryer is made in Switzerland and is suitable for wall

What&HASH39;s more, each R502 dryer has triple protection: