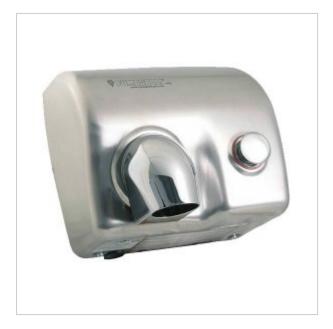

## **Hand dryer**

- Ergonomic, simplicity and convenient for everyone
- New long-life engine with overheating
- Durable, vandal-resistant steel construction
- Modular system for faster maintenance
- The air flow can be adjusted
- Small dimensions
- Activated with a button with automatic shutdown
- Special anti-scratch coating

| Housing        | AISI 304 stainless steel                                             |
|----------------|----------------------------------------------------------------------|
| finish         | matt                                                                 |
| Action         | On the button                                                        |
| Dimensions     | 292 x 210 x 270 mm                                                   |
| Tension        | 220 – 240 V, 50/60 Hz                                                |
| Total power    | 2250 W                                                               |
| Heater power   | 2000 W                                                               |
| Motor power    | 250 W                                                                |
| Volume level : | 64 dB                                                                |
| Air flow       | 4300 l/min. (258m³/h)                                                |
| Air velocity   | 105 km/h                                                             |
| Energy class : | IP21                                                                 |
| Standards      | CE, TÜV-GS, EMV, EMC, EMF, ICIM, UL, PCT, RoHS, REACH, WEEE, PAH/ZEK |

Original, exceptional and unique Version with time button

Hand dryer on the button resistant to vandalism and theft. Made of solid carbon steel, coating with a special anti-scratch system. Long-life engine with the patented LEM system, which allows a quick and easy way of maintenance, so you can use one device for many years.