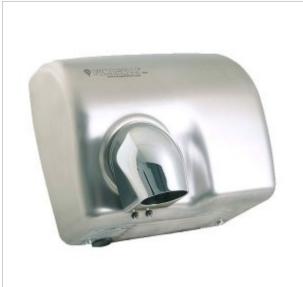

## Hand dryer

• Ergonomic, simplicity and convenient for everyone

- New long-life engine with overheating sensor
- Durable, vandal-resistant steel construction
- Modular system for faster maintenance
- The air flow can be adjusted
- Small dimensions
- Contactless in use thanks to activation via photocell
- Special anti-scratch coating

| Housing        | Stainless steel AISI 304                                             |
|----------------|----------------------------------------------------------------------|
| Finish         | Matt                                                                 |
| Action         | Photocell                                                            |
| Dimensions     | 292 x 210 x 270 mm                                                   |
| Tension        | 220 - 240 V, 50 Hz                                                   |
| Total power :  | 2250 W                                                               |
| Enigne power   | 250 W                                                                |
| Drying time    | 7-10s                                                                |
| Air velocity   | 105 km/h                                                             |
| Energy class : | IP21                                                                 |
| Standards      | CE, TÜV-GS, EMV, EMC, EMF, ICIM, UL, PCT, RoHS, REACH, WEEE, PAH/ZEK |

Perfect for all public toilets

Automatic version activated on a photocell.

Hand and face dryer resistant to vandalism and theft. The casing is made of stainless steel. Long-life engine with the patented LEM system, which allows a quick and easy way of maintenance, so you can use one device for many years.