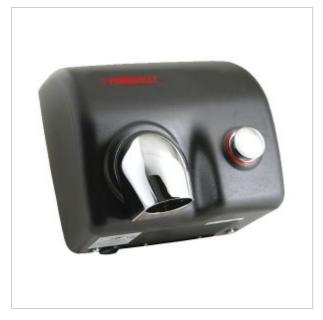

## **Hand dryer**

- Ergonomic, simplicity and convenient for everyone
- New long-life engine with overheating
- Durable, vandal-resistant steel construction
- Modular system for faster maintenance
- The air flow can be adjusted
- Small dimensions
- Activated with a button with automatic shutdown
- Special anti-scratch coating

Original, exceptional and unique Version with time button

Hand dryer on the button resistant to vandalism and theft. Made of solid carbon steel, coating with a special anti-scratch system. Long-life engine with the patented LEM system, which allows a quick and easy way of maintenance, so you can use one device for many years.