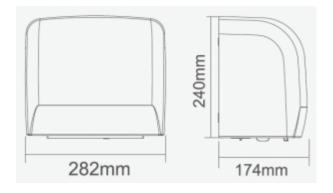

| Housing      | ABS                |
|--------------|--------------------|
| Finishing    | White              |
| Action       | Photocell          |
| Dimensions   | 282x240x174 mm     |
| Tension      | 220 – 240 V, 50 Hz |
| Total power  | 1250 W             |
| Air velocity | 324 km/h           |
| Drying time  | 7-12s              |