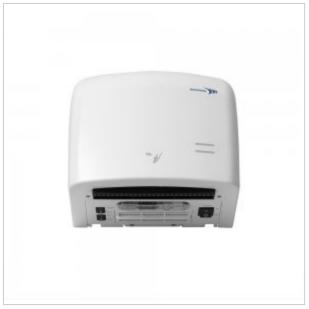

## Hand dryer MBPA4 • 7-12 second hand drying, ideal for heavy traffic

- Relatively quiet operation
- Low noise level
- Durable and resistant to vandalism
- Contemporary and elegant look
- Automatic action on the photocell.
- IPX1 protection

Automatic hand dryer made of ABS plastic Durable, classic construction. Modern and elegant look. White dryer matching every toilet finish.