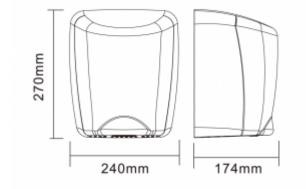

| Housing          | Stainless steel AISI 304 |
|------------------|--------------------------|
| Finish           | Polished                 |
| Action           | Photocell                |
| Dimensions       | 270x240x174 mm           |
| Tension          | 220 - 240 V, 50 Hz       |
| Total power      | 1800 W                   |
| Drying time      | 7-10s                    |
| Air velocity     | 324 km / h               |
| Water protection | IPX1                     |