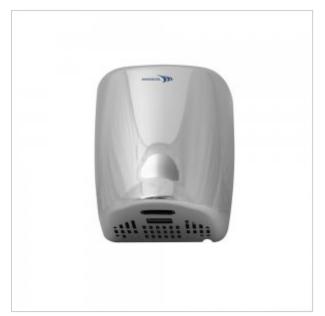

## **Hand dryer MCCA2**

- 7-10 seconds hand drying, ideal for heavy traffic
- Relatively quiet operation
- Low noise level
- Durable and resistant to vandalism
- Contemporary and elegant look
- Automatic operation
- IPX1 protection

The automatic hand dryer is made of 304 stainless steel 1.5mm thick in a polished finish. 304 stainless steel protects against corrosion and vandalism, it is an ideal material for heavy-duty

The hand dryer is equipped with advanced water-blasting technology, the upgraded motor delivers extremely impressive airflow speeds of up to 360 km/h. Fitted with advanced sensors with a stylish blue LED light for washrooms which consequently provides a visible indication of operation and the drying zone ensuring that the users hand's are always in the warm air stream.