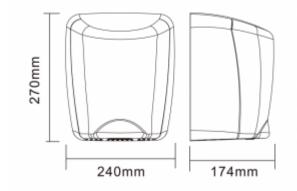

| Housing          | Stainless steel AISI 304 |
|------------------|--------------------------|
| Finish           | Matt                     |
| Action           | Photocell                |
| Dimensions       | 270x240x174 mm           |
| Tension          | 220 - 240 V, 50 Hz       |
| Total power      | 1800 W                   |
| Drying time      | 7-10s                    |
| Air velocity     | 324 km / h               |
| Water protection | IPX1                     |