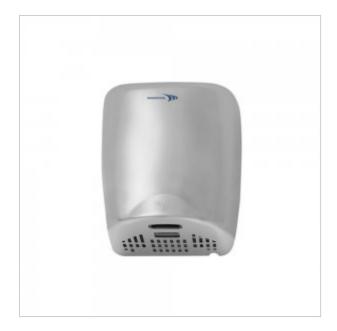

## **Hand dryer MCSA2**

- 7-10 seconds hand drying, ideal for heavy traffic
- Relatively quiet operation
- Low noise level
- Durable and resistant to vandalism
- Contemporary and elegant look
- Automatic operation
- IPX1 protection

| Housing          | Stainless steel AISI 304 |
|------------------|--------------------------|
| Finish           | Matt                     |
| Action           | Photocell                |
| Dimensions       | 270x240x174 mm           |
| Tension          | 220 - 240 V, 50 Hz       |
| Total power      | 1800 W                   |
| Drying time      | 7-10s                    |
| Air velocity     | 324 km / h               |
| Water protection | IPX1                     |

The automatic hand dryer is made of 304 stainless steel 1.5mm thick in a satin finish. 304 stainless steel protects against corrosion and vandalism, it is an ideal material for heavy-duty areas. The hand dryer is equipped with advanced water-blasting technology, the upgraded motor delivers extremely impressive airflow speeds of up to 360 km/h. Fitted with advanced sensors with a stylish blue LED light for washrooms which consequently provides a visible indication of operation and the drying zone ensuring that the users hand's are always in the warm air stream.